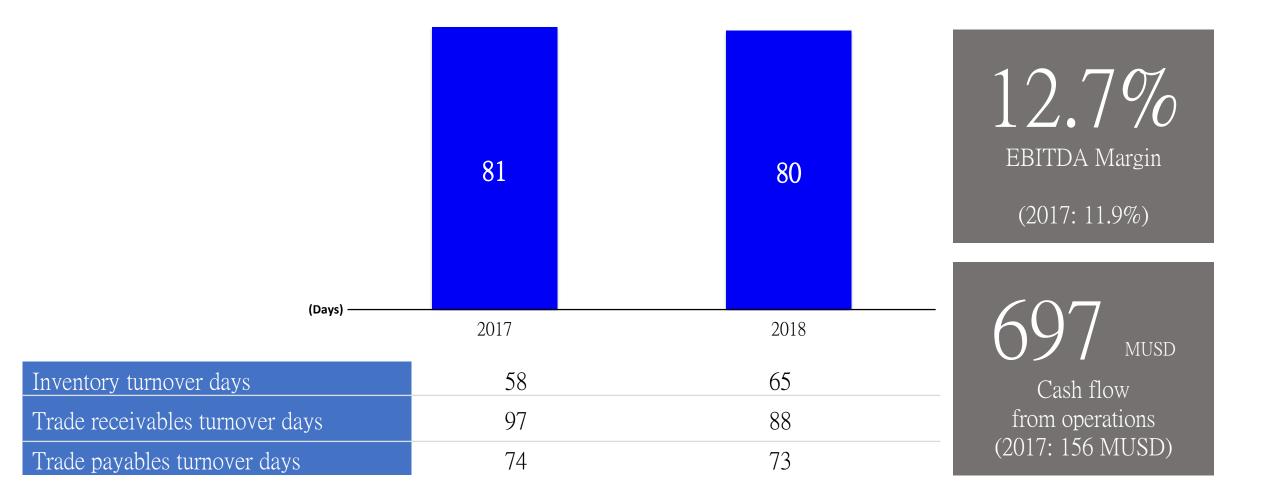

#### Financial Overview - FY2018

#### Financial Highlight

#### Achieving improved net profit margins