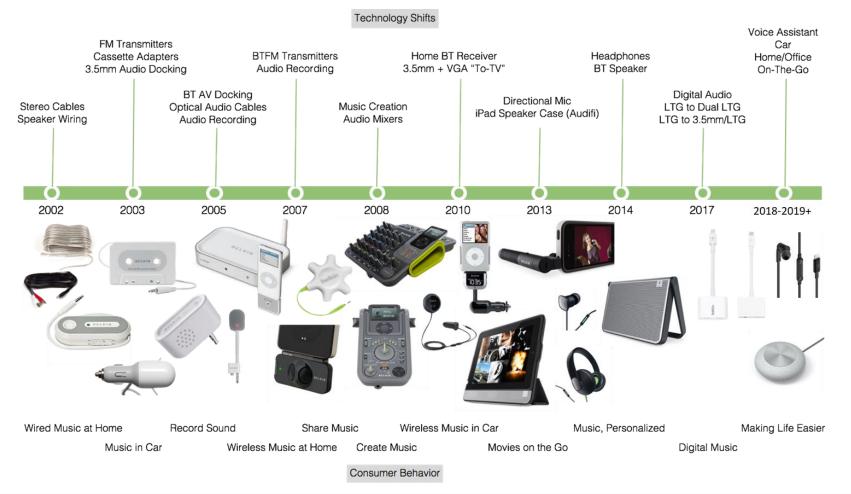

ding Alexa, Google Assistant and Apple HomeKit, with more on the way.







# Connected Home Roadmap

#### The future of Phyn

- Phyn brings intelligent water solutions to market that help people protect their homes, conserve water and save money.
- Single device, whole home monitoring.
- Control your water from anywhere.
- Unparalleled water insights, such as usage and frozen pipe alerts.
- Launched in Europe this month.

# PHYN 4





# FIT/Belkin Integration Going Well

Belkin facilitating and driving total FIT growth and profitability.

Belkin has increased responsibilities for key sales accounts globally.

Belkin and FIT prioritizing best customers, opportunities, and products.

We have identified Belkin / FIT synergies for 2020 and beyond.



# Belkin's rich history in audio space





# Key channel relationships

Expansion in strategic **distribution channels** – key global partners, ISP' s/mobile carriers and private label.







FIT investing in many new areas of profitable growth, including 400G and smart home.

FIT/Belkin integration going well.

Belkin facilitating and driving total FIT growth and profitability.



# Thank you!



🛗 belkin 🛗 LINKSYS PHYO 🛇