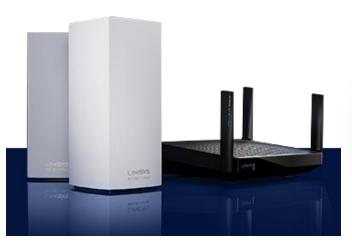

#### Award-winning whole-home mesh Wi-Fi

#### LINKSY5

- Simple setup
- Home-friendly design
- Compatible with 3<sup>rd</sup> parties
- Wi-Fi 6
- Wi-Fi 6E