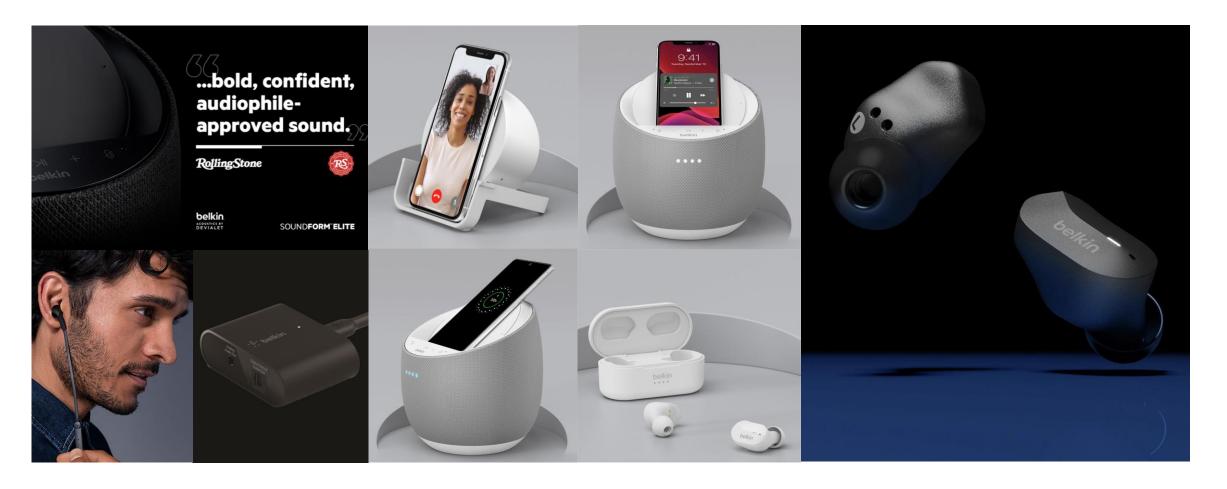

#### **Smart Accessories**

- Mobile, power, wireless chargers
- Hubs & docking
- USB-C & lightning accessories
- TWS & smart speakers
- Smartwatch peripheral
- Educational

BOOST↑CHARGE PRO 3-in-1 Wireless Charger with MagSafe

Thunderbolt 3 Dock Plus

SOUNDFORM ELITE Smart Speaker + Wireless Charger

BOOST↑CHARGE Dual USB-C PD GaN Wall Charger 68W

Car Vent Mount PRO

with MagSafe