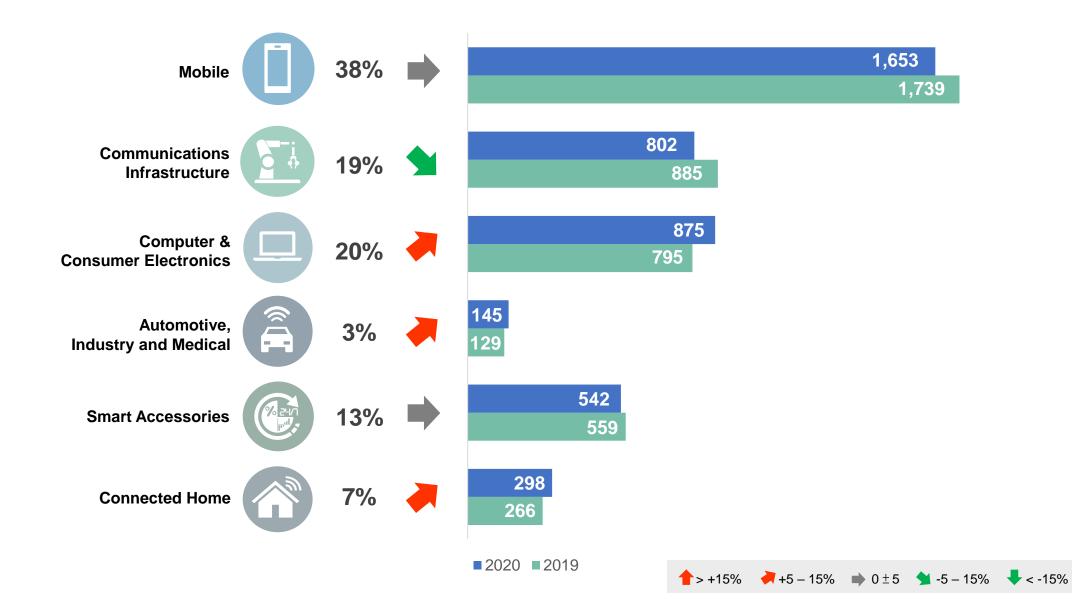

#### **Revenue Mix**

#### **End Market Overview**

#### **Mobile**

- Connectors/Antenna module
- External cables for devices connection
- Accessories (earphone/adapter)
- Wireless accessories

Mobile phones

Wireless devices

Mobile accessories

# Communications Infrastructure

- Copper-based components
- Cable components
- Connectors
- CPU socket for server

Data center

Ethernet

Fronthaul

Mobile

Enterprise networking

Fiber channel

## Computer & Consumer Electronics

- External cables for devices connection
- Internal enabling components
- Wireless modules
- Connectors and cables for drives

Desktop computer

2-in-1 notebook and tablet

Game console

Television