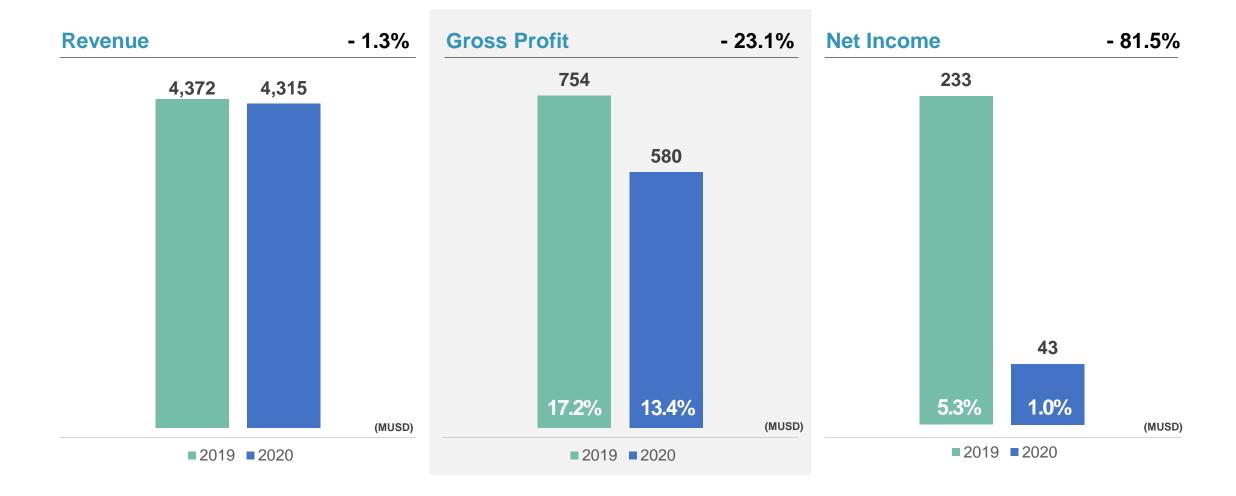

#### **2020 Financial Highlight**

### **Statement of Comprehensive Income**

| (M'USD)                   | 2020  | 2019  | YoY     |
|---------------------------|-------|-------|---------|
| Revenue                   | 4,315 | 4,372 | -1.30%  |
| Gross Profit              | 580   | 754   | -23.08% |
| Gross Profit Margin       | 17.2% | 13.4% |         |
| Operating Profit          | 125   | 275   | -54.55% |
| Profit before Tax         | 117   | 266   | -56.02% |
| Income Tax Expense        | (74)  | (33)  | 124.24% |
| Profit for the Year       | 43    | 233   | -81.55% |
| Profit Attributed to :    |       |       |         |
| Owners of the Company     | 43    | 235   |         |
| Non-controlling Interests | 0.1   | (2.2) |         |
| Basic EPS                 | 0.64  | 3.57  |         |