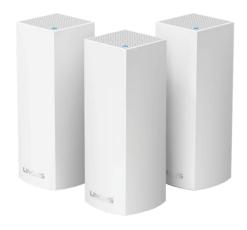

#### Award-winning whole-home mesh Wi-Fi

#### LINKSY5

- Simple setup
- Home-friendly design
- Compatible with 3<sup>rd</sup> parties
- Wi-Fi 6
- Wi-Fi 6E